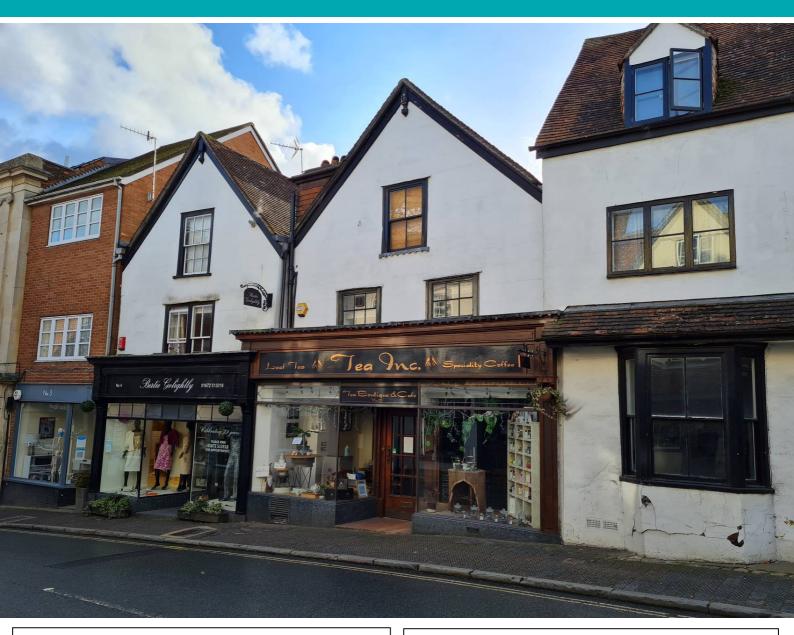

## 5a Kingsbury Street, Marlborough, SN8 1HU

A charming first floor unit moments from Marlborough High Street; suitable for a variety of uses. The unit benefits from a large double height room of 291 sq ft and two further office rooms plus a WC. The unit has a shared entrance with the ground floor retail unit below, potentially boosting footfall. Marlborough is situated within easy reach of the M4 motorway and direct rail services to London from nearby Swindon & Hungerford.

- 538 sq ft total area.
- Extra shared storage on the second floor.
- Rateable value not currently individually assessed.
- Presentable double frontage.
- To let: £950 pcm.
- Services: Mains electricity, gas water & drainage.
- Local authority: Wiltshire Council.
- Viewing by appointment; contact Andrew Stibbard on 07915 668232.