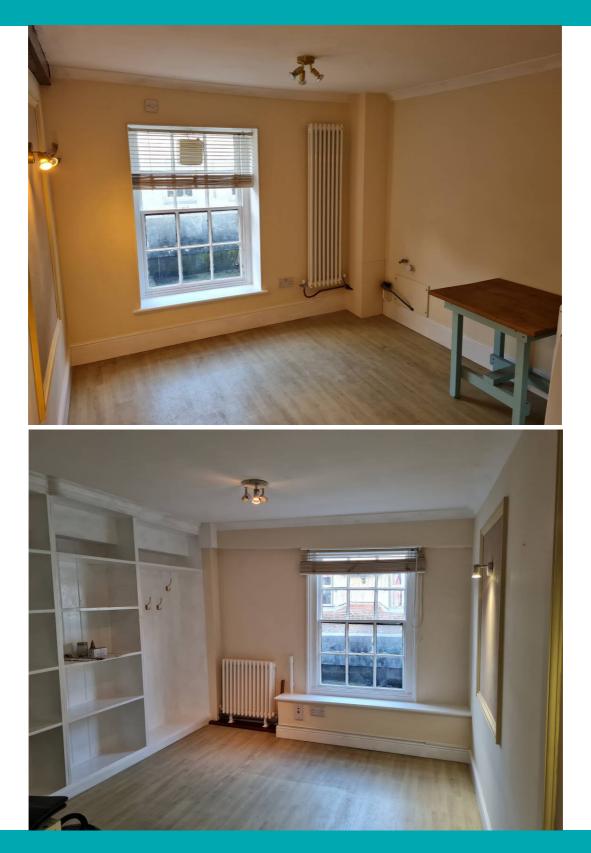

## 5a Kingsbury Street, Marlborough, SN8 1HU

A charming first floor unit moments from Marlborough High Street; suitable for a variety of uses. The unit benefits from a large double height room of 291 sq ft and two further office rooms plus a WC. The unit has a shared entrance with the ground floor retail unit below, potentially boosting footfall. Marlborough is situated within easy reach of the M4 motorway and direct rail services to London from nearby Swindon & Hungerford.

- 538 sq ft total area.
- Extra shared storage on the second floor.
- Rateable value not currently individually assessed.
- Presentable double frontage.
- To let: £950 pcm.
- Services: Mains electricity, gas water & drainage.
- Local authority: Wiltshire Council.
- Viewing by appointment; contact Andrew Stibbard on 07915 668232.